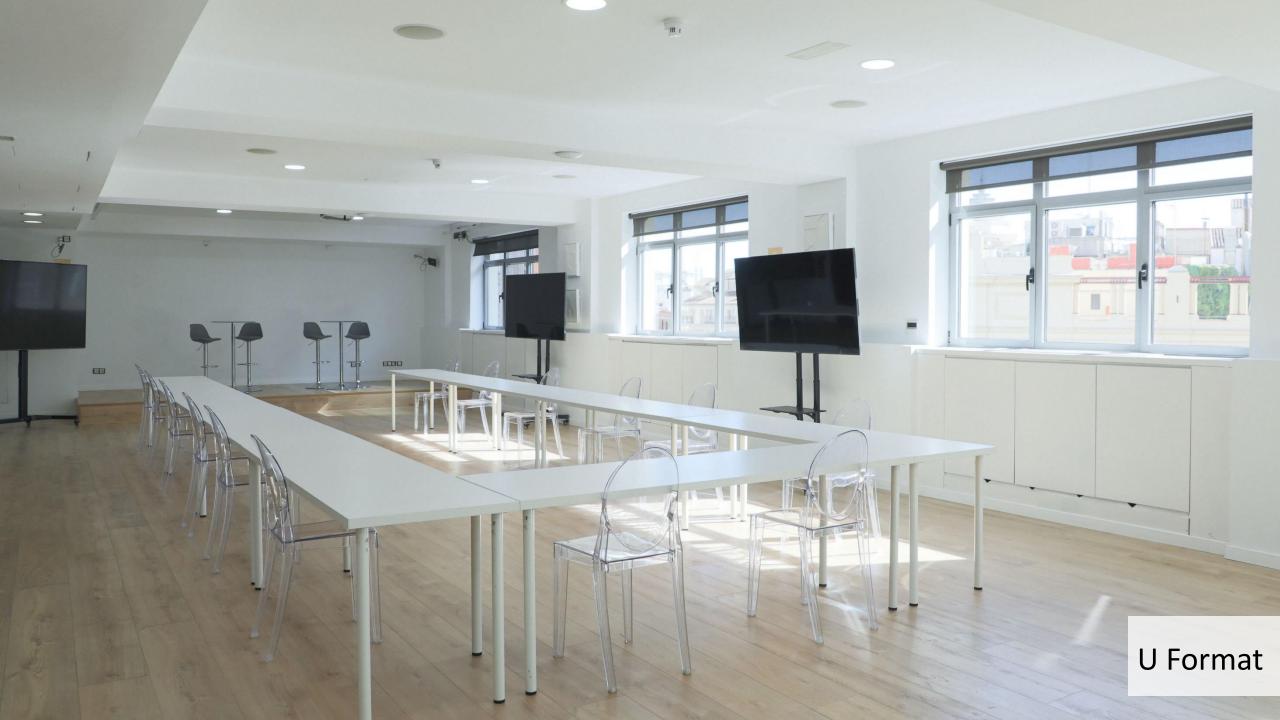

Gran Vía Venue has 940 m2 distributed in different environments, which combine a modern style with classic touches typical of the building. In addition, it offers a spectacular view of the Plaza de Callao and Madrid's Gran Vía thanks to its large balconies and tall windows, making it a unique and luminous space in the center of the capital.



# VENUE DATA

### 940 square meters:

First floor: 550 m<sup>2</sup>

Second floor: 350 m<sup>2</sup>

6 subcommittee rooms

#### **Distribution:**

Surrounded by viewpoints towards Gran Vía and Plaza de Callao

#### First floor:

Reception room

Trocadero room

Muguruza room

4 subcommittee rooms

### Second floor:

Manhattan room

2 subcommittee rooms





# FORMATS

Theater

School

Imperial

U Format

Cabaret

Engaging shape

Stages































# TECHNICAL DATA

2 TV Full HD of 86" in

exclusive

4 TV Full HD of 65" in

exclusive Microphones

Universal HDMI Conection

PA System

Audiovisual

technician



# ADDITIONAL SERVICES

Catering services

Hostess

Sound technician

Extra TV

PA System

Videoconferences

Streaming

Simultaneous translation

Parking

Visual Merchandising

# GALLERY

## First floor

Reception room

Trocadero room

Muguruza room

# **Second floor**

Manhattan room

**Subcommittees** 

Views





















# SECOND FLOOR





















































## EVENTS & PRODUCTIONS

<u>innedito16@gmail.com</u> - +34 603 706 181