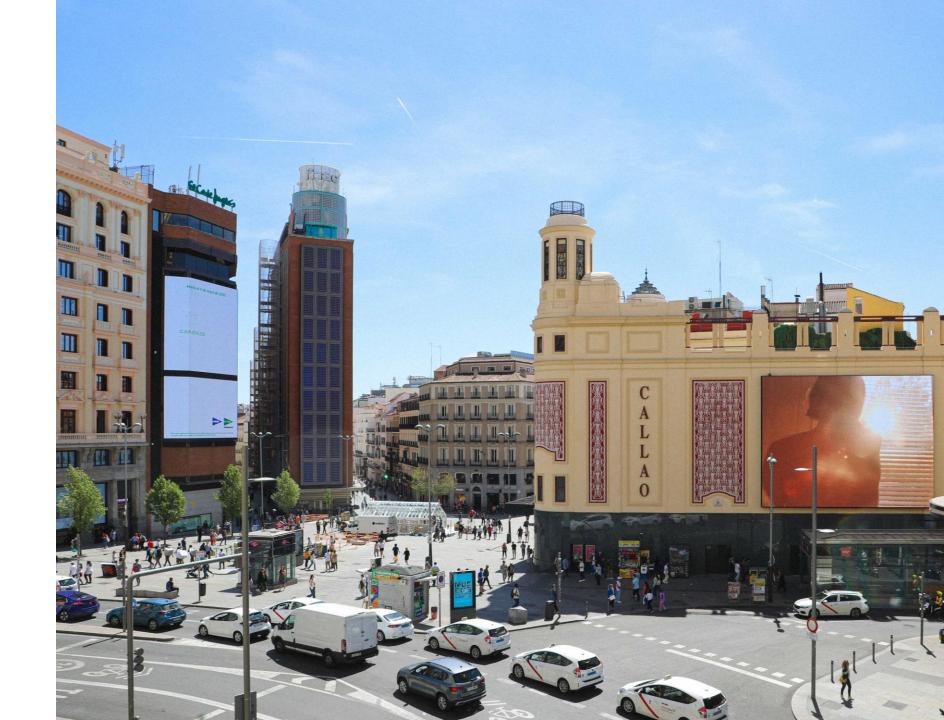

## VENUE

On the second, third and fourth floors of the Palacio de la Prensa is Gran Vía Venue, a large space for events that is divided into three exclusive areas for the use of events.

Gran Vía Venue has 940 m2 distributed in different environments, which combine a modern style with classic touches typical of the building. In addition, it offers a spectacular view of the Plaza de Callao and Madrid's Gran Vía thanks to its large balconies and tall windows, making it a unique and luminous space in the center of the capital.

#### **Distribution:**

Surrounded by viewpoints towards Gran Vía and Plaza de Callao