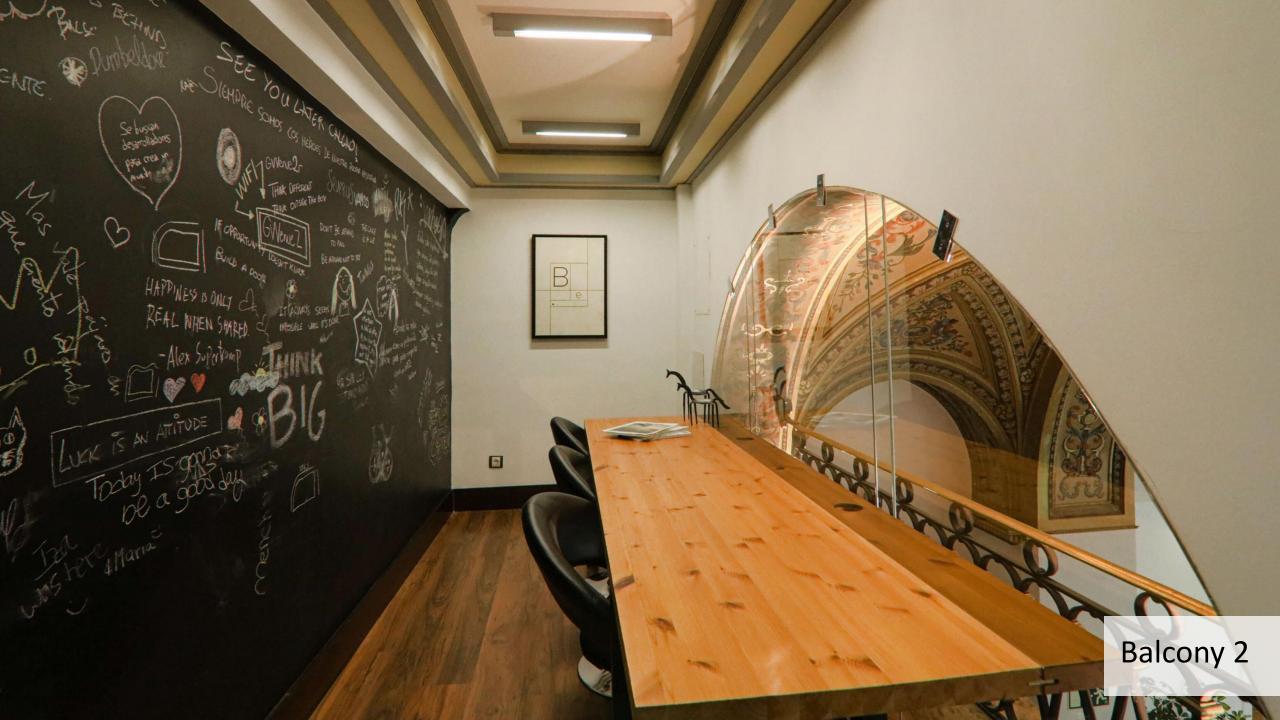

#### First floor:

Reception room

Trocadero room

Muguruza room

4 subcommittee rooms