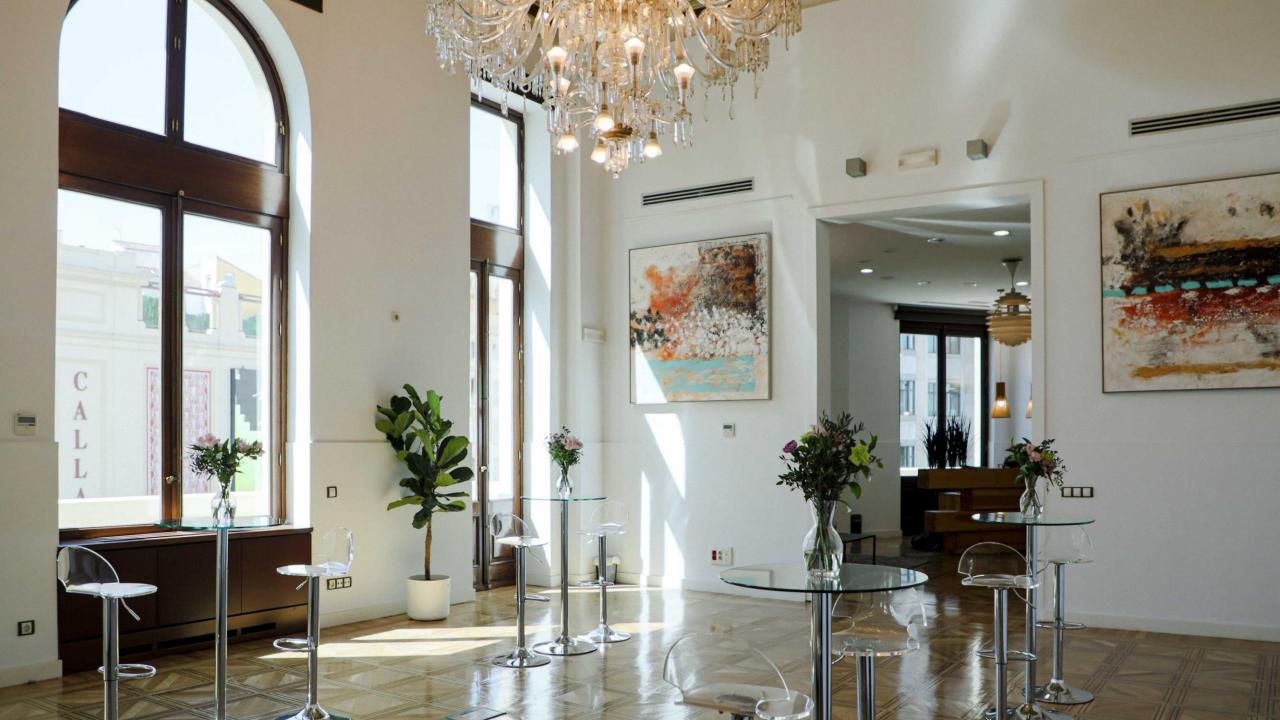

## VENUE

On the second, third and fourth floors of the Palacio de la Prensa is Gran Vía Venue, a large space for events that is divided into three exclusive areas for the use of events.

Gran Vía Venue has 940 m2 distributed in different environments, which combine a modern style with classic touches typical of the building. In addition, it offers a spectacular view of the Plaza de Callao and Madrid's Gran Vía thanks to its large balconies and tall windows, making it a unique and luminous space in the center of the capital.

#### First floor:

Reception room

Trocadero room

Muguruza room

4 subcommittee rooms