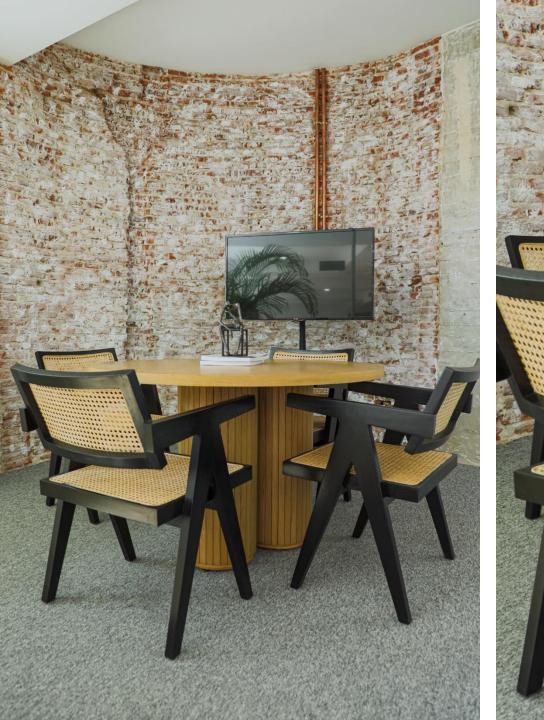

# First floor:

Reception room

Trocadero room

Muguruza room

4 subcommittee rooms

### Second floor:

Manhattan room

2 subcommittee rooms





# FORMATS

Theater

School

Imperial

U Format

Cabaret

Engaging shape

Stages































# TECHNICAL DATA

2 TV Full HD of 86" in

exclusive

4 TV Full HD of 65" in

exclusive Microphones

Universal HDMI Conection

PA System

Audiovisual

technician



# ADDITIONAL SERVICES

Catering services

Hostess

Sound technician

Extra TV

PA System

Videoconferences

Streaming

Simultaneous translation

Parking

Visual Merchandising

# GALLERY

## First floor

Reception room

Trocadero room

Muguruza room

# **Second floor**

Manhattan room

**Subcommittees** 

Views





















# SECOND FLOOR





















































## EVENTS & PRODUCTIONS

<u>innedito16@gmail.com</u> - +34 603 706 181