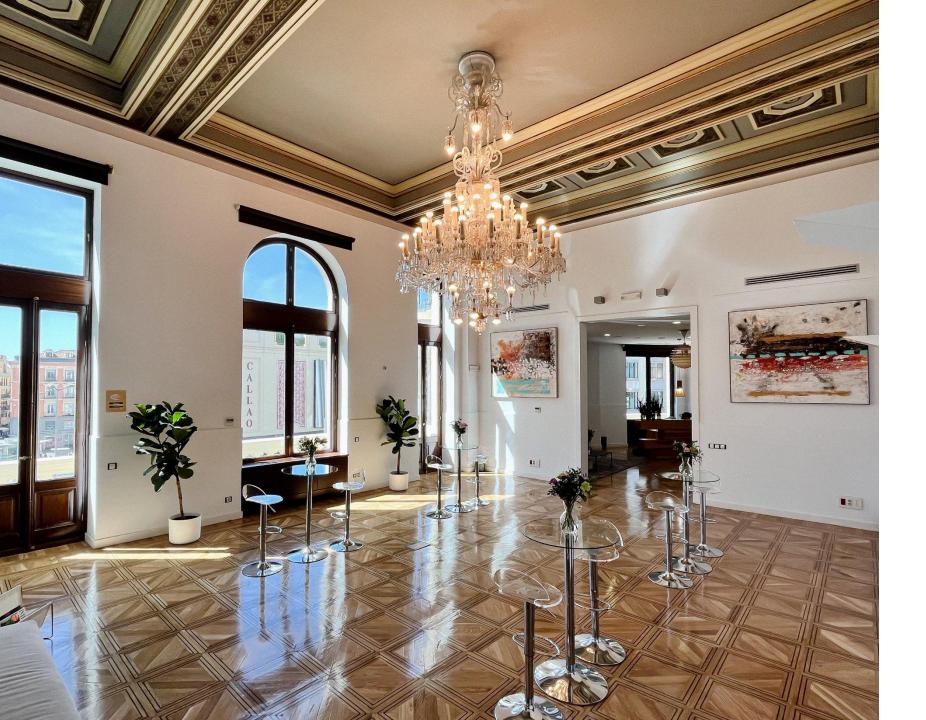

## VENUE

On the second, third and fourth floors of the Palacio de la Prensa is Gran Vía Venue, a large space for events that is divided into three exclusive areas for the use of events.

Gran Vía Venue has 940 m2 distributed in different environments, which combine a modern style with classic touches typical of the building. In addition, it offers a spectacular view of the Plaza de Callao and Madrid's Gran Vía thanks to its large balconies and tall windows, making it a unique and luminous space in the center of the capital.

#### **Distribution:**

Surrounded by viewpoints towards Gran Vía and Plaza de Callao

### Second floor:

Manhattan room

2 subcommittee rooms