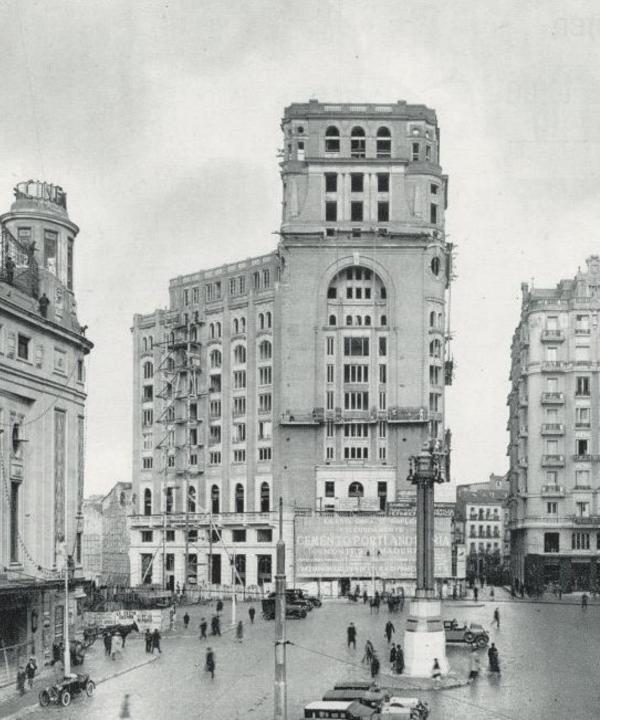

# BUILDING

Located at number 46 Gran Vía, this building by Pedro Muguruza has the honor of being one of the tallest buildings in Madrid. It is a local emblem of American functional skyscraper architecture and the first of those built in exposed brick on this street.