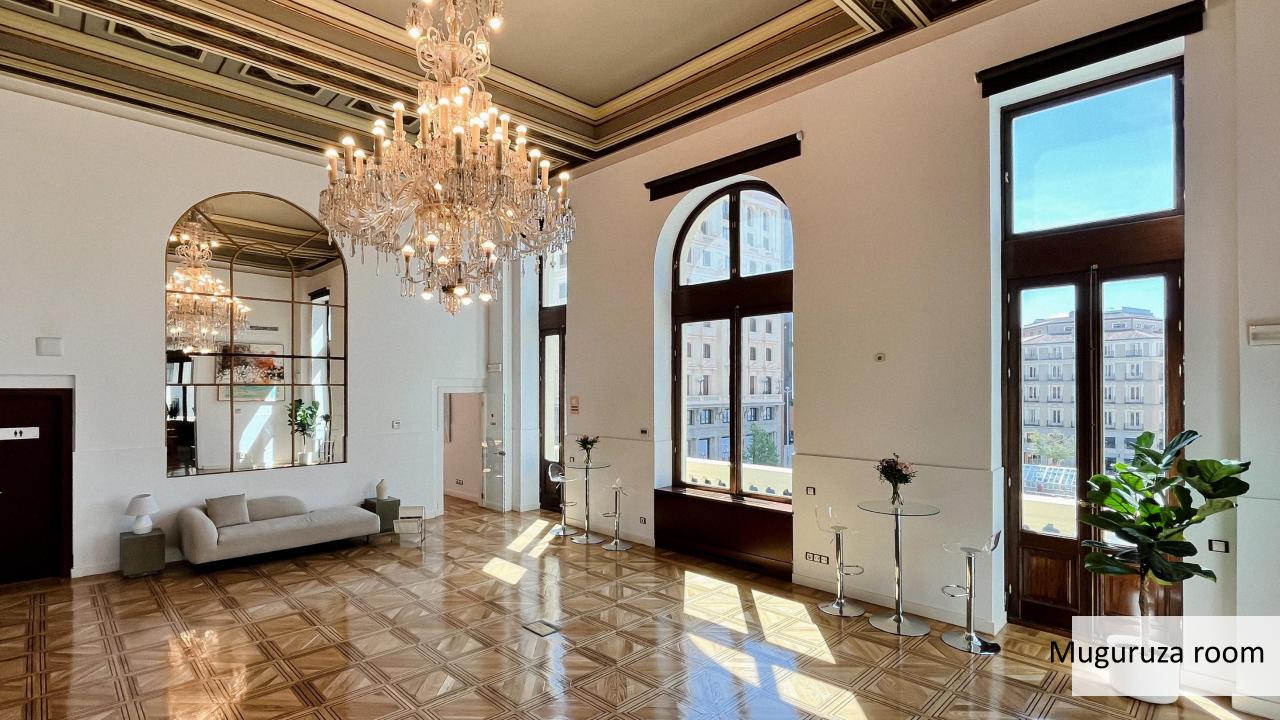

#### First floor:

Reception room

Trocadero room

Muguruza room

4 subcommittee rooms

## VENUE

On the second, third and fourth floors of the Palacio de la Prensa is Gran Vía Venue, a large space for events that is divided into three exclusive areas for the use of events.

Gran Vía Venue has 940 m2 distributed in different environments, which combine a modern style with classic touches typical of the building. In addition, it offers a spectacular view of the Plaza de Callao and Madrid's Gran Vía thanks to its large balconies and tall windows, making it a unique and luminous space in the center of the capital.