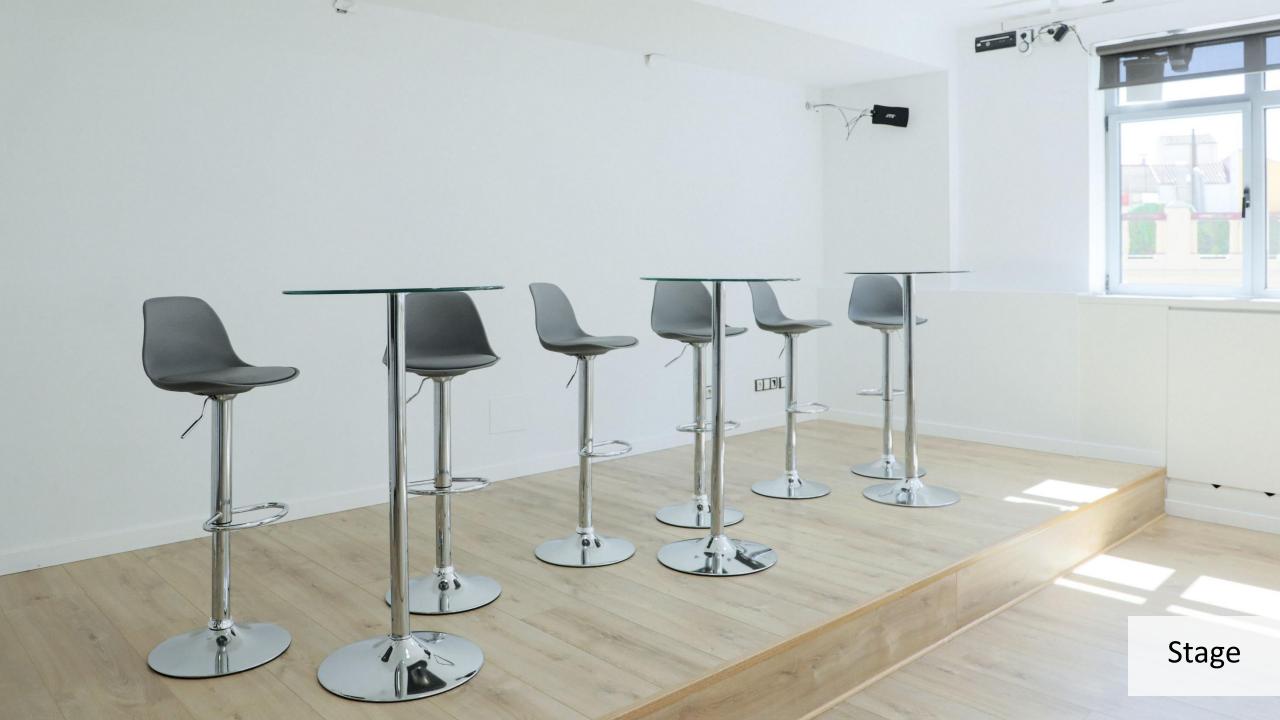

ue has 940 m2 distributed in different environments, which combine a modern style with classic touches typical of the building. In addition, it offers a spectacular view of the Plaza de Callao and Madrid's Gran Vía thanks to its large balconies and tall windows, making it a unique and luminous space in the center of the capital.



# VENUE DATA

### 940 square meters:

First floor: 550 m<sup>2</sup>

Second floor: 350 m<sup>2</sup>

6 subcommittee rooms

#### **Distribution:**

Surrounded by viewpoints towards Gran Vía and Plaza de Callao

#### First floor:

Reception room

Trocadero room

Muguruza room

4 subcommittee rooms

### Second floor:

Manhattan room

2 subcommittee rooms





# FORMATS

Theater

School

Imperial

U Format

Cabaret

Engaging shape

Stages































# TECHNICAL DATA

2 TV Full HD of 86" in

exclusive

4 TV Full HD of 65" in

exclusive Microphones

Universal HDMI Conection

PA System

Audiovisual

technician



# ADDITIONAL SERVICES

Catering services

Hostess

Sound technician

Extra TV

PA System

Videoconferences

Streaming

Simultaneous translation

Parking

Visual Merchandising

# GALLERY

## First floor

Reception room

Trocadero room

Muguruza room

# **Second floor**

Manhattan room

**Subcommittees** 

Views





















# SECOND FLOOR





















































## EVENTS & PRODUCTIONS

<u>innedito16@gmail.com</u> - +34 603 706 181