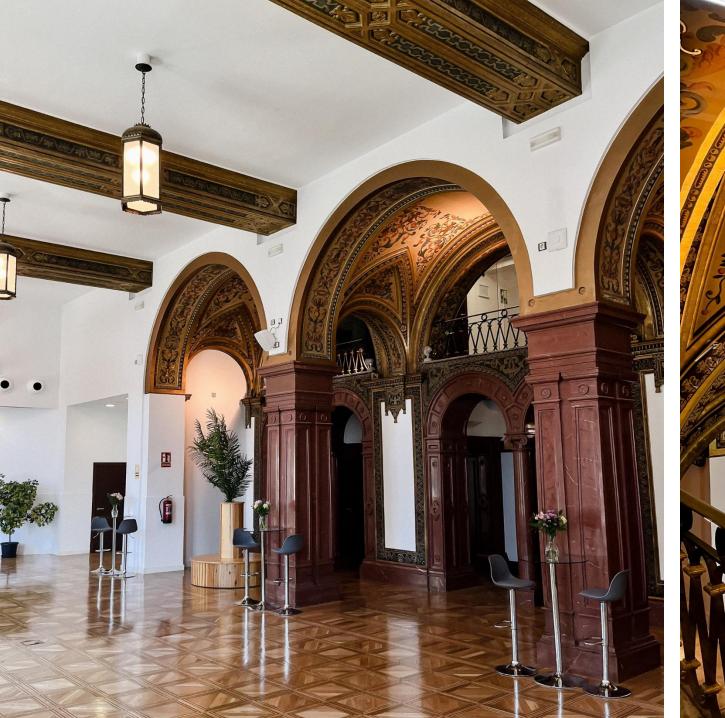

## VENUE

On the second, third and fourth floors of the Palacio de la Prensa is Gran Vía Venue, a large space for events that is divided into three exclusive areas for the use of events.

Gran Vía Venue has 940 m2 distributed in different environments, which combine a modern style with classic touches typical of the building. In addition, it offers a spectacular view of the Plaza de Callao and Madrid's Gran Vía thanks to its large balconies and tall windows, making it a unique and luminous space in the center of the capital.

#### **Distribution:**

Surrounded by viewpoints towards Gran Vía and Plaza de Callao

#### First floor:

Reception room

Trocadero room

Muguruza room

4 subcommittee rooms