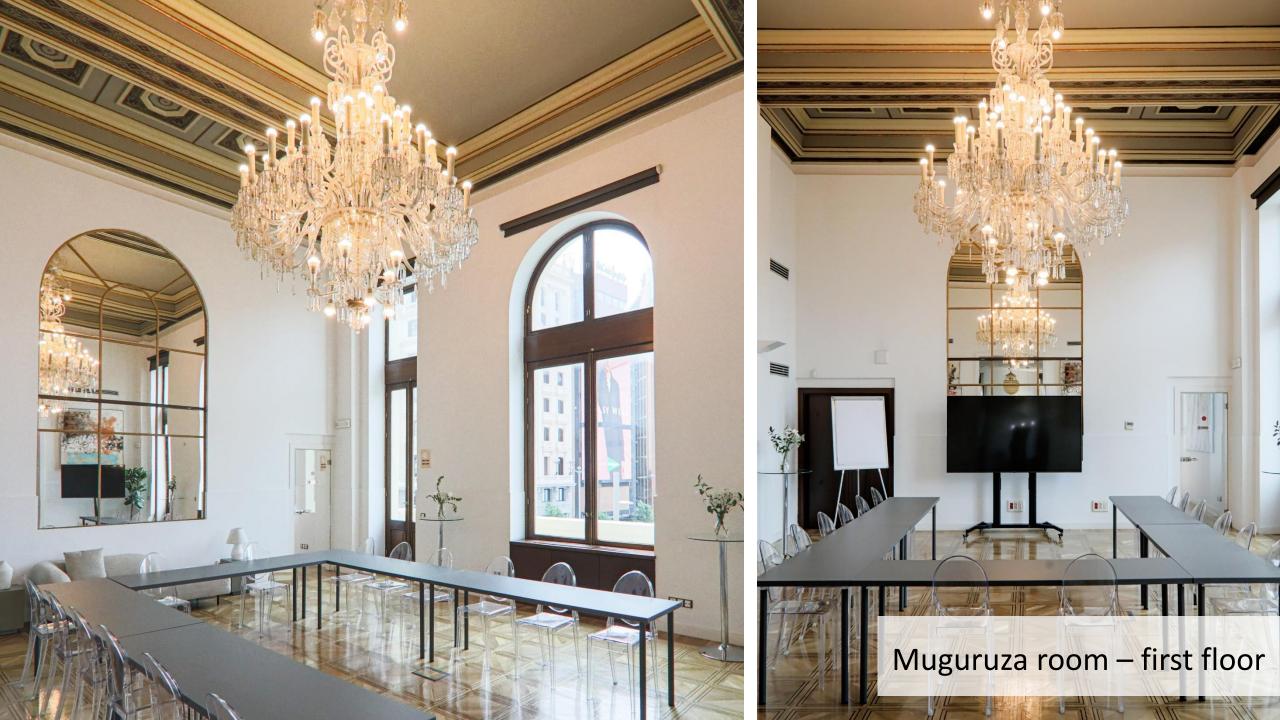

#### First floor:

Reception room

Trocadero room

Muguruza room

4 subcommittee rooms

## First floor

Reception room

Trocadero room

Muguruza room