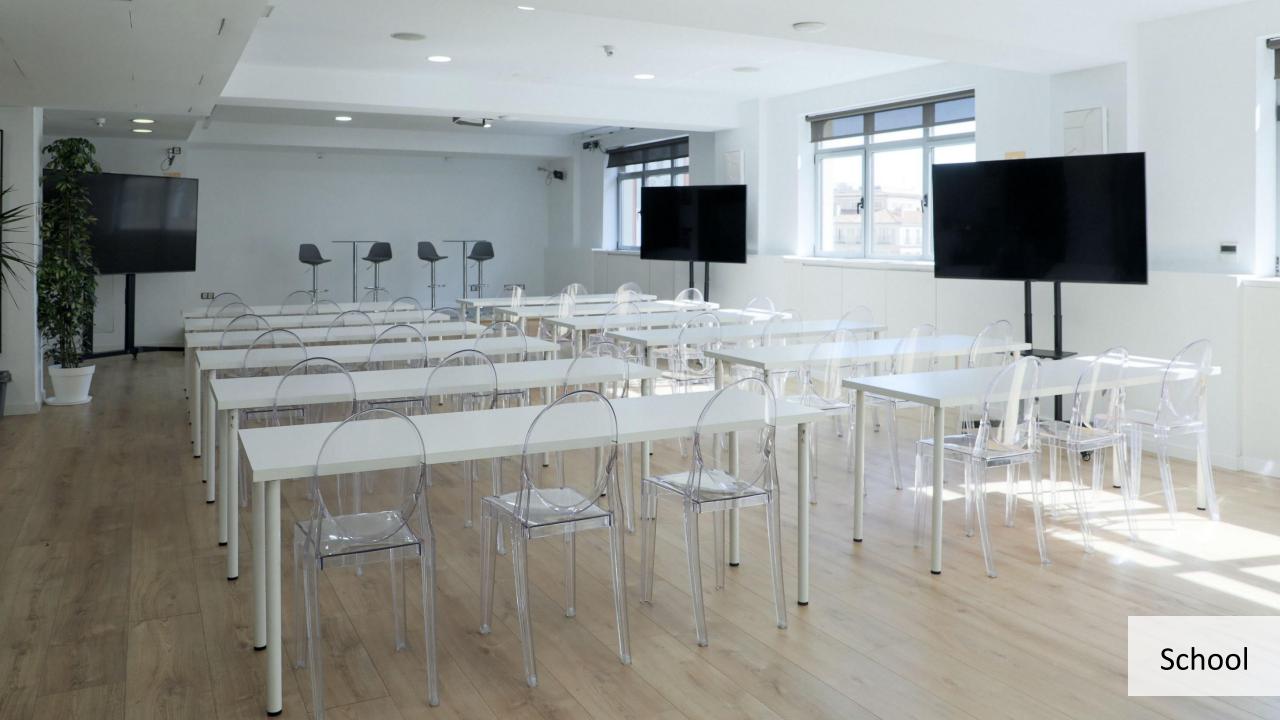

vents.

Gran Vía Venue has 940 m2 distributed in different environments, which combine a modern style with classic touches typical of the building. In addition, it offers a spectacular view of the Plaza de Callao and Madrid's Gran Vía thanks to its large balconies and tall windows, making it a unique and luminous space in the center of the capital.



# VENUE DATA

### 940 square meters:

First floor: 550 m<sup>2</sup>

Second floor: 350 m<sup>2</sup>

6 subcommittee rooms

#### **Distribution:**

Surrounded by viewpoints towards Gran Vía and Plaza de Callao

#### First floor:

Reception room

Trocadero room

Muguruza room

4 subcommittee rooms

### Second floor:

Manhattan room

2 subcommittee rooms





# FORMATS

Theater

School

Imperial

U Format

Cabaret

Engaging shape

Stages































# TECHNICAL DATA

2 TV Full HD of 86" in

exclusive

4 TV Full HD of 65" in

exclusive Microphones

Universal HDMI Conection

PA System

Audiovisual

technician



# ADDITIONAL SERVICES

Catering services

Hostess

Sound technician

Extra TV

PA System

Videoconferences

Streaming

Simultaneous translation

Parking

Visual Merchandising

# GALLERY

## First floor

Reception room

Trocadero room

Muguruza room

# **Second floor**

Manhattan room

**Subcommittees** 

Views





















# SECOND FLOOR





















































## EVENTS & PRODUCTIONS

<u>innedito16@gmail.com</u> - +34 603 706 181