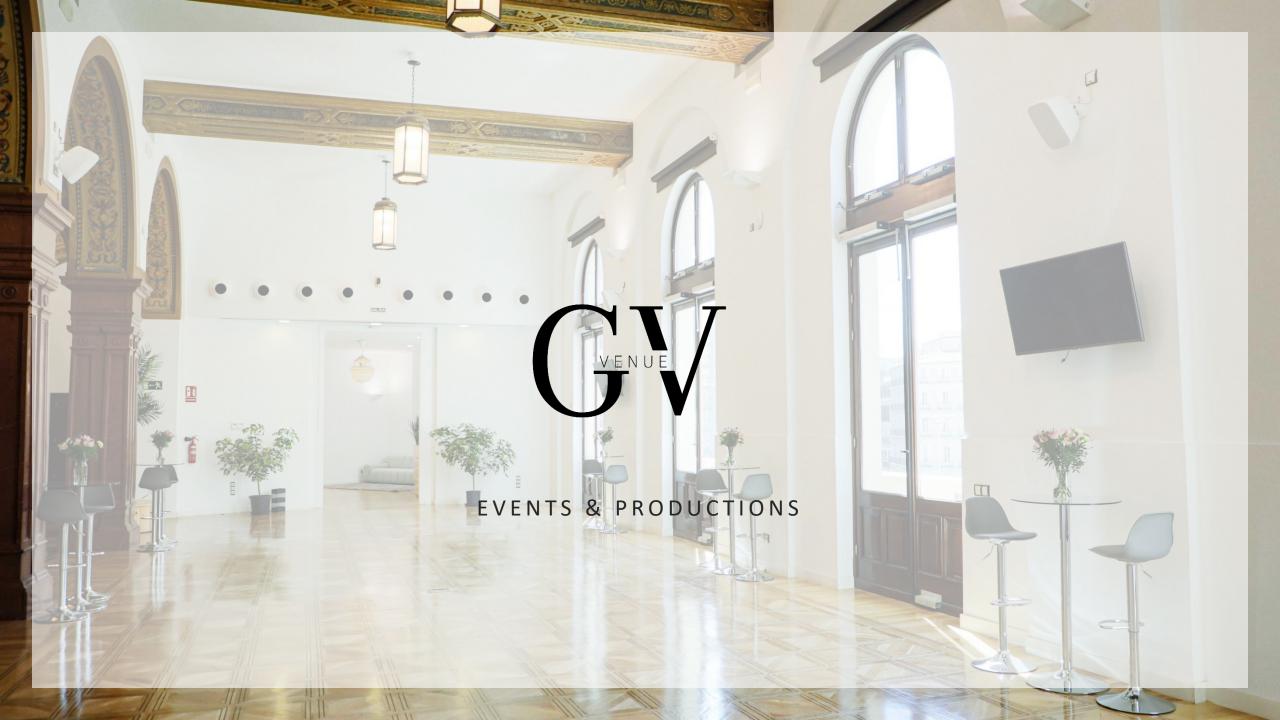

## VENUE

On the second, third and fourth floors of the Palacio de la Prensa is Gran Vía Venue, a large space for events that is divided into three exclusive areas for the use of events.

Gran Vía Venue has 940 m2 distributed in different environments, which combine a modern style with classic touches typical of the building. In addition, it offers a spectacular view of the Plaza de Callao and Madrid's Gran Vía thanks to its large balconies and tall windows, making it a unique and luminous space in the center of the capital.

## EVENTS & PRODUCTIONS

<u>innedito16@gmail.com</u> - +34 603 706 181