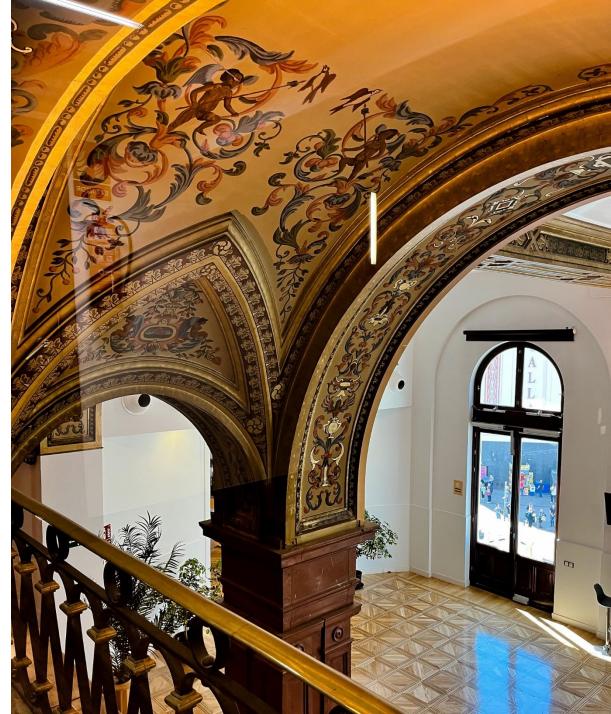

# BUILDING

Located at number 46 Gran Vía, this building by Pedro Muguruza has the honor of being one of the tallest buildings in Madrid. It is a local emblem of American functional skyscraper architecture and the first of those built in exposed brick on this street.

## VENUE

On the second, third and fourth floors of the Palacio de la Prensa is Gran Vía Venue, a large space for events that is divided into three exclusive areas for the use of events.

Gran Vía Venue has 940 m2 distributed in different environments, which combine a modern style with classic touches typical of the building. In addition, it offers a spectacular view of the Plaza de Callao and Madrid's Gran Vía thanks to its large balconies and tall windows, making it a unique and luminous space in the center of the capital.