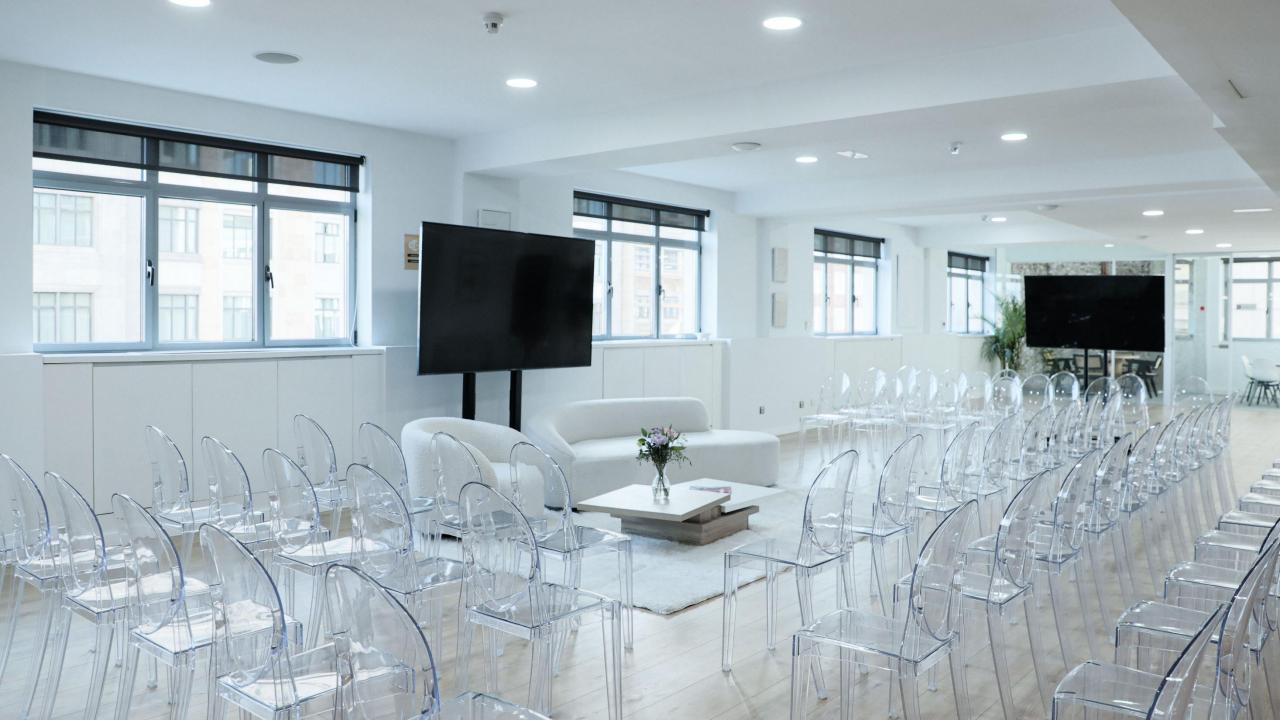

enue has 940 m2 distributed in different environments, which combine a modern style with classic touches typical of the building. In addition, it offers a spectacular view of the Plaza de Callao and Madrid's Gran Vía thanks to its large balconies and tall windows, making it a unique and luminous space in the center of the capital.



# VENUE DATA

### 940 square meters:

First floor: 550 m<sup>2</sup>

Second floor: 350 m<sup>2</sup>

6 subcommittee rooms

#### **Distribution:**

Surrounded by viewpoints towards Gran Vía and Plaza de Callao

#### First floor:

Reception room

Trocadero room

Muguruza room

4 subcommittee rooms

### Second floor:

Manhattan room

2 subcommittee rooms





# FORMATS

Theater

School

Imperial

U Format

Cabaret

Engaging shape

Stages































# TECHNICAL DATA

2 TV Full HD of 86" in

exclusive

4 TV Full HD of 65" in

exclusive Microphones

Universal HDMI Conection

PA System

Audiovisual

technician



# ADDITIONAL SERVICES

Catering services

Hostess

Sound technician

Extra TV

PA System

Videoconferences

Streaming

Simultaneous translation

Parking

Visual Merchandising

# GALLERY

## First floor

Reception room

Trocadero room

Muguruza room

# **Second floor**

Manhattan room

**Subcommittees** 

Views





















# SECOND FLOOR





















































## EVENTS & PRODUCTIONS

<u>innedito16@gmail.com</u> - +34 603 706 181