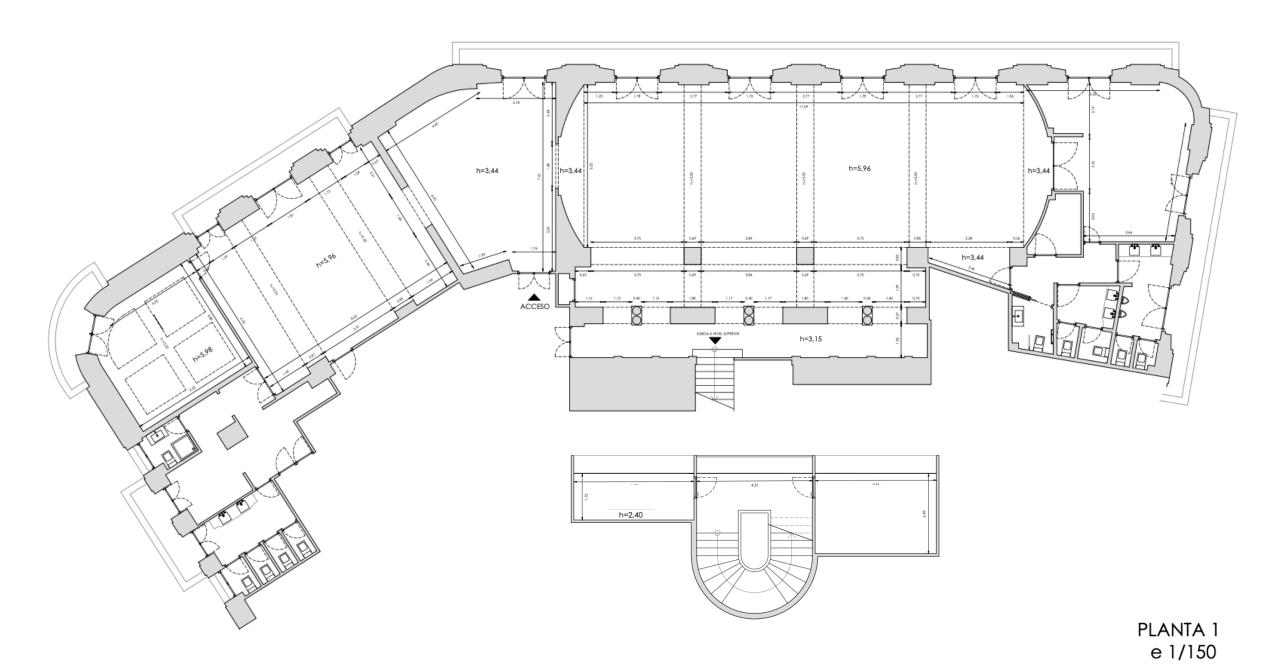

## VENUE

On the second, third and fourth floors of the Palacio de la Prensa is Gran Vía Venue, a large space for events that is divided into three exclusive areas for the use of events.

Gran Vía Venue has 940 m2 distributed in different environments, which combine a modern style with classic touches typical of the building. In addition, it offers a spectacular view of the Plaza de Callao and Madrid's Gran Vía thanks to its large balconies and tall windows, making it a unique and luminous space in the center of the capital.

### 940 square meters:

First floor: 550 m<sup>2</sup>

Second floor: 350 m<sup>2</sup>

6 subcommittee rooms

#### First floor:

Reception room

Trocadero room

Muguruza room

4 subcommittee rooms

### Second floor:

Manhattan room

2 subcommittee rooms