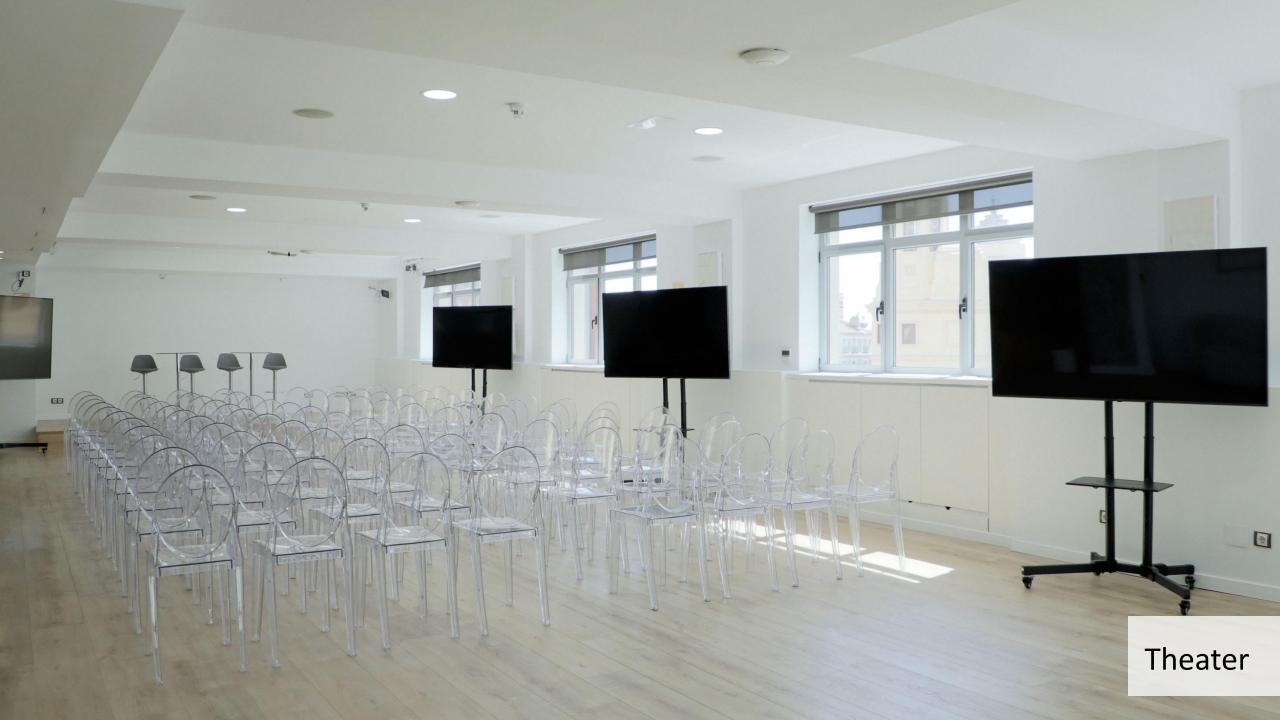

of events.

Gran Vía Venue has 940 m2 distributed in different environments, which combine a modern style with classic touches typical of the building. In addition, it offers a spectacular view of the Plaza de Callao and Madrid's Gran Vía thanks to its large balconies and tall windows, making it a unique and luminous space in the center of the capital.



# VENUE DATA

### 940 square meters:

First floor: 550 m<sup>2</sup>

Second floor: 350 m<sup>2</sup>

6 subcommittee rooms

#### **Distribution:**

Surrounded by viewpoints towards Gran Vía and Plaza de Callao

#### First floor:

Reception room

Trocadero room

Muguruza room

4 subcommittee rooms

### Second floor:

Manhattan room

2 subcommittee rooms





# FORMATS

Theater

School

Imperial

U Format

Cabaret

Engaging shape

Stages































# TECHNICAL DATA

2 TV Full HD of 86" in

exclusive

4 TV Full HD of 65" in

exclusive Microphones

Universal HDMI Conection

PA System

Audiovisual

technician



# ADDITIONAL SERVICES

Catering services

Hostess

Sound technician

Extra TV

PA System

Videoconferences

Streaming

Simultaneous translation

Parking

Visual Merchandising

# GALLERY

## First floor

Reception room

Trocadero room

Muguruza room

# **Second floor**

Manhattan room

**Subcommittees** 

Views





















# SECOND FLOOR





















































## EVENTS & PRODUCTIONS

<u>innedito16@gmail.com</u> - +34 603 706 181