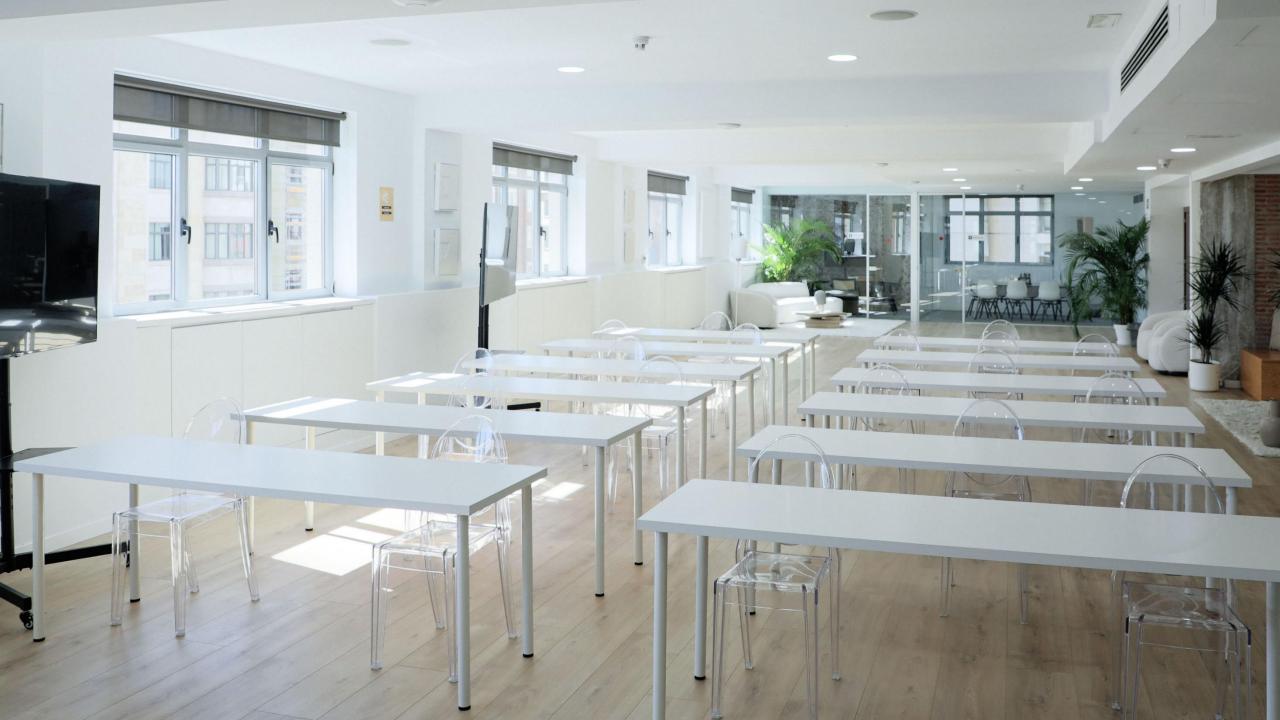

nts.

Gran Vía Venue has 940 m2 distributed in different environments, which combine a modern style with classic touches typical of the building. In addition, it offers a spectacular view of the Plaza de Callao and Madrid's Gran Vía thanks to its large balconies and tall windows, making it a unique and luminous space in the center of the capital.



# VENUE DATA

### 940 square meters:

First floor: 550 m<sup>2</sup>

Second floor: 350 m<sup>2</sup>

6 subcommittee rooms

#### **Distribution:**

Surrounded by viewpoints towards Gran Vía and Plaza de Callao

#### First floor:

Reception room

Trocadero room

Muguruza room

4 subcommittee rooms

### Second floor:

Manhattan room

2 subcommittee rooms





# FORMATS

Theater

School

Imperial

U Format

Cabaret

Engaging shape

Stages































# TECHNICAL DATA

2 TV Full HD of 86" in

exclusive

4 TV Full HD of 65" in

exclusive Microphones

Universal HDMI Conection

PA System

Audiovisual

technician



# ADDITIONAL SERVICES

Catering services

Hostess

Sound technician

Extra TV

PA System

Videoconferences

Streaming

Simultaneous translation

Parking

Visual Merchandising

# GALLERY

## First floor

Reception room

Trocadero room

Muguruza room

# **Second floor**

Manhattan room

**Subcommittees** 

Views





















# SECOND FLOOR





















































## EVENTS & PRODUCTIONS

<u>innedito16@gmail.com</u> - +34 603 706 181