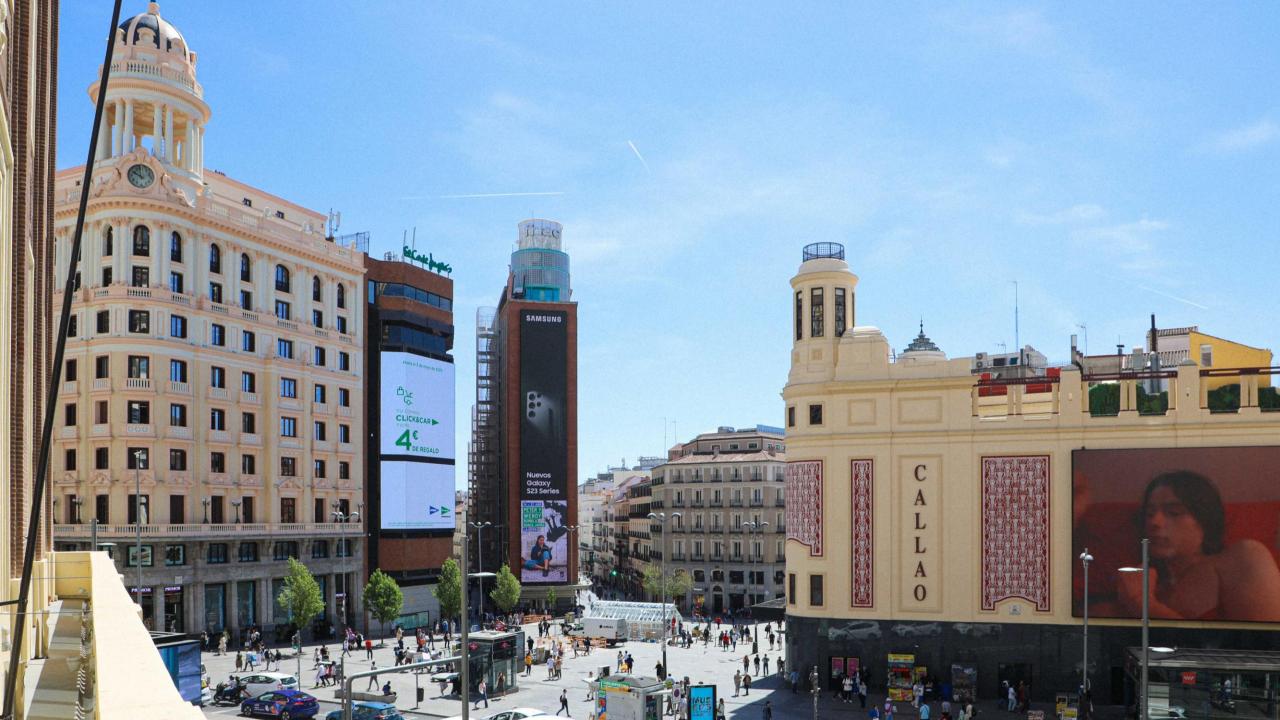

## VENUE

On the second, third and fourth floors of the Palacio de la Prensa is Gran Vía Venue, a large space for events that is divided into three exclusive areas for the use of events.

Gran Vía Venue has 940 m2 distributed in different environments, which combine a modern style with classic touches typical of the building. In addition, it offers a spectacular view of the Plaza de Callao and Madrid's Gran Vía thanks to its large balconies and tall windows, making it a unique and luminous space in the center of the capital.

#### **Distribution:**

Surrounded by viewpoints towards Gran Vía and Plaza de Callao