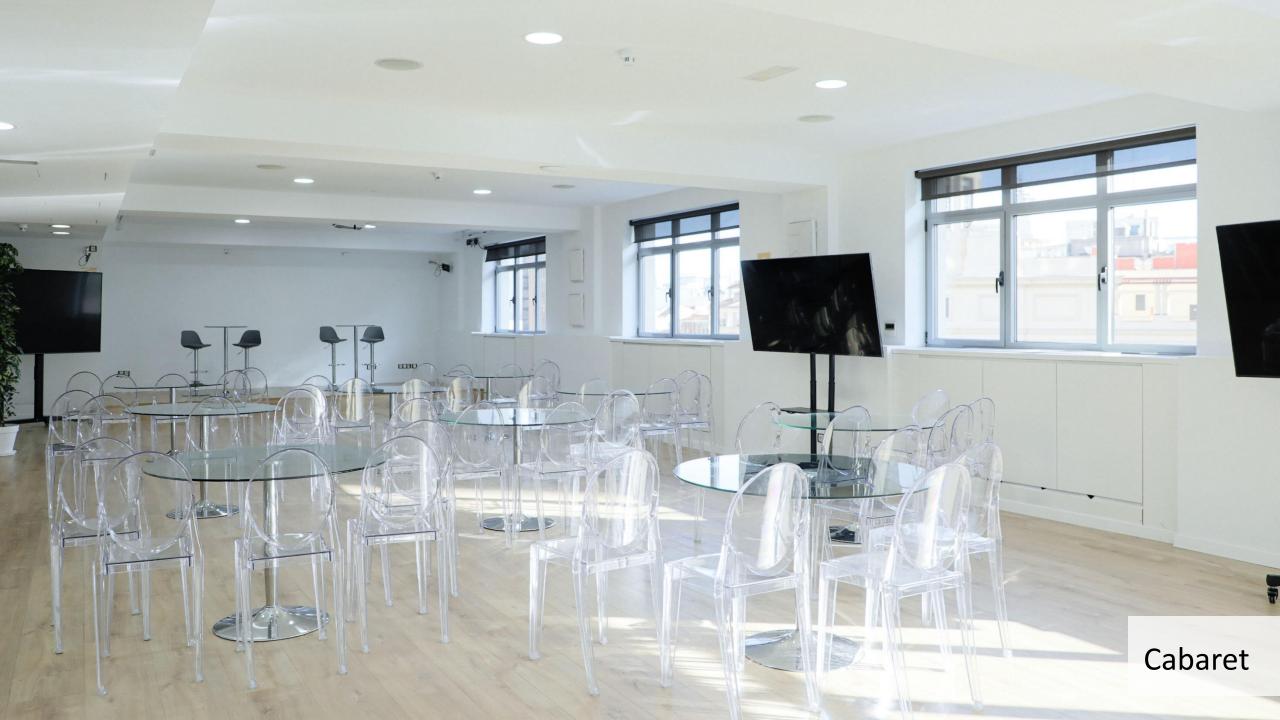

Vía Venue has 940 m2 distributed in different environments, which combine a modern style with classic touches typical of the building. In addition, it offers a spectacular view of the Plaza de Callao and Madrid's Gran Vía thanks to its large balconies and tall windows, making it a unique and luminous space in the center of the capital.



# VENUE DATA

### 940 square meters:

First floor: 550 m<sup>2</sup>

Second floor: 350 m<sup>2</sup>

6 subcommittee rooms

#### **Distribution:**

Surrounded by viewpoints towards Gran Vía and Plaza de Callao

#### First floor:

Reception room

Trocadero room

Muguruza room

4 subcommittee rooms

### Second floor:

Manhattan room

2 subcommittee rooms





# FORMATS

Theater

School

Imperial

U Format

Cabaret

Engaging shape

Stages































# TECHNICAL DATA

2 TV Full HD of 86" in

exclusive

4 TV Full HD of 65" in

exclusive Microphones

Universal HDMI Conection

PA System

Audiovisual

technician



# ADDITIONAL SERVICES

Catering services

Hostess

Sound technician

Extra TV

PA System

Videoconferences

Streaming

Simultaneous translation

Parking

Visual Merchandising

# GALLERY

## First floor

Reception room

Trocadero room

Muguruza room

# **Second floor**

Manhattan room

**Subcommittees** 

Views





















# SECOND FLOOR





















































## EVENTS & PRODUCTIONS

<u>innedito16@gmail.com</u> - +34 603 706 181