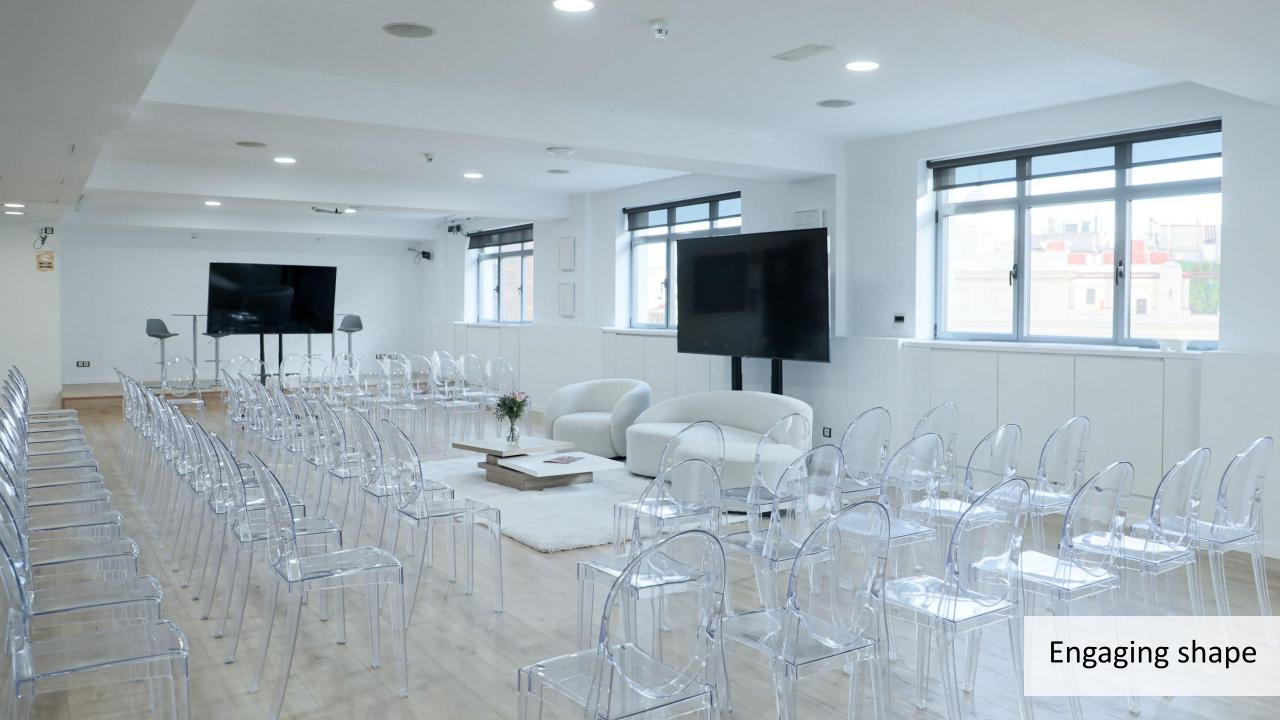

Venue has 940 m2 distributed in different environments, which combine a modern style with classic touches typical of the building. In addition, it offers a spectacular view of the Plaza de Callao and Madrid's Gran Vía thanks to its large balconies and tall windows, making it a unique and luminous space in the center of the capital.



# VENUE DATA

### 940 square meters:

First floor: 550 m<sup>2</sup>

Second floor: 350 m<sup>2</sup>

6 subcommittee rooms

#### **Distribution:**

Surrounded by viewpoints towards Gran Vía and Plaza de Callao

#### First floor:

Reception room

Trocadero room

Muguruza room

4 subcommittee rooms

### Second floor:

Manhattan room

2 subcommittee rooms





# FORMATS

Theater

School

Imperial

U Format

Cabaret

Engaging shape

Stages































# TECHNICAL DATA

2 TV Full HD of 86" in

exclusive

4 TV Full HD of 65" in

exclusive Microphones

Universal HDMI Conection

PA System

Audiovisual

technician



# ADDITIONAL SERVICES

Catering services

Hostess

Sound technician

Extra TV

PA System

Videoconferences

Streaming

Simultaneous translation

Parking

Visual Merchandising

# GALLERY

## First floor

Reception room

Trocadero room

Muguruza room

# **Second floor**

Manhattan room

**Subcommittees** 

Views





















# SECOND FLOOR





















































## EVENTS & PRODUCTIONS

<u>innedito16@gmail.com</u> - +34 603 706 181