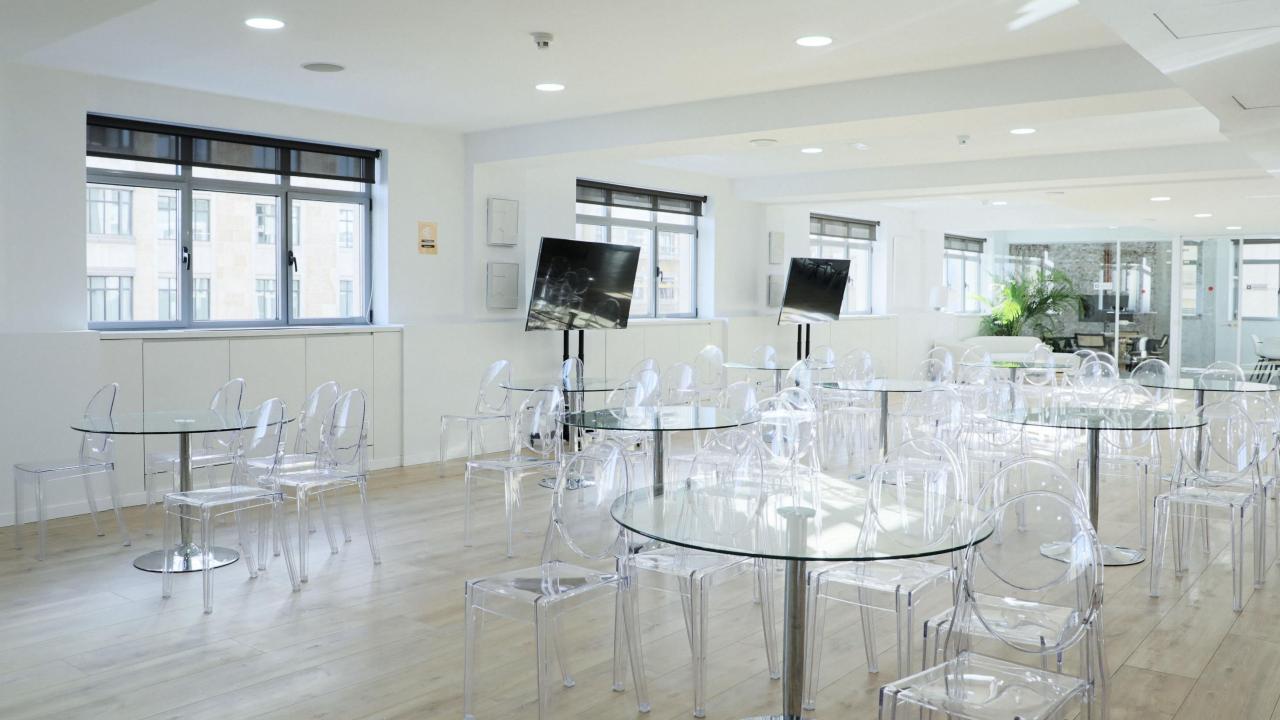

ía Venue has 940 m2 distributed in different environments, which combine a modern style with classic touches typical of the building. In addition, it offers a spectacular view of the Plaza de Callao and Madrid's Gran Vía thanks to its large balconies and tall windows, making it a unique and luminous space in the center of the capital.



# VENUE DATA

### 940 square meters:

First floor: 550 m<sup>2</sup>

Second floor: 350 m<sup>2</sup>

6 subcommittee rooms

#### **Distribution:**

Surrounded by viewpoints towards Gran Vía and Plaza de Callao

#### First floor:

Reception room

Trocadero room

Muguruza room

4 subcommittee rooms

### Second floor:

Manhattan room

2 subcommittee rooms





# FORMATS

Theater

School

Imperial

U Format

Cabaret

Engaging shape

Stages































# TECHNICAL DATA

2 TV Full HD of 86" in

exclusive

4 TV Full HD of 65" in

exclusive Microphones

Universal HDMI Conection

PA System

Audiovisual

technician



# ADDITIONAL SERVICES

Catering services

Hostess

Sound technician

Extra TV

PA System

Videoconferences

Streaming

Simultaneous translation

Parking

Visual Merchandising

# GALLERY

## First floor

Reception room

Trocadero room

Muguruza room

# **Second floor**

Manhattan room

**Subcommittees** 

Views





















# SECOND FLOOR





















































## EVENTS & PRODUCTIONS

<u>innedito16@gmail.com</u> - +34 603 706 181