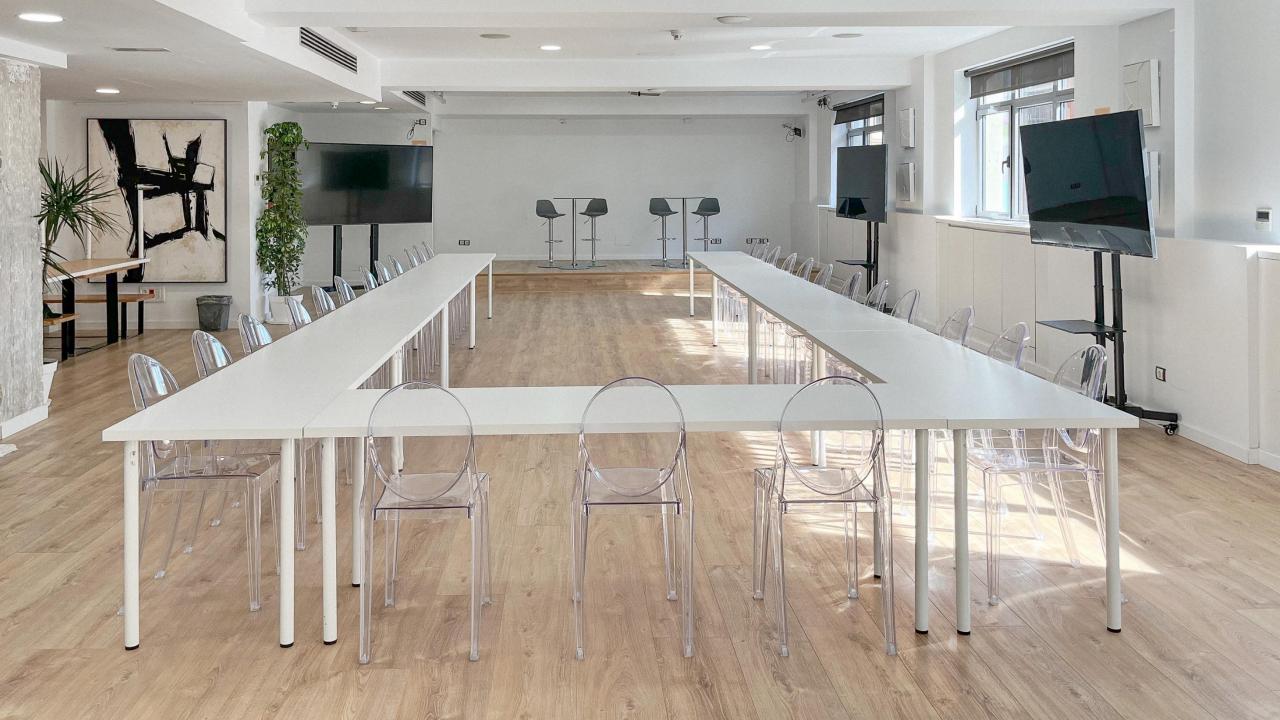

an Vía Venue has 940 m2 distributed in different environments, which combine a modern style with classic touches typical of the building. In addition, it offers a spectacular view of the Plaza de Callao and Madrid's Gran Vía thanks to its large balconies and tall windows, making it a unique and luminous space in the center of the capital.



# VENUE DATA

### 940 square meters:

First floor: 550 m<sup>2</sup>

Second floor: 350 m<sup>2</sup>

6 subcommittee rooms

#### **Distribution:**

Surrounded by viewpoints towards Gran Vía and Plaza de Callao

#### First floor:

Reception room

Trocadero room

Muguruza room

4 subcommittee rooms

### Second floor:

Manhattan room

2 subcommittee rooms





# FORMATS

Theater

School

Imperial

U Format

Cabaret

Engaging shape

Stages































# TECHNICAL DATA

2 TV Full HD of 86" in

exclusive

4 TV Full HD of 65" in

exclusive Microphones

Universal HDMI Conection

PA System

Audiovisual

technician



# ADDITIONAL SERVICES

Catering services

Hostess

Sound technician

Extra TV

PA System

Videoconferences

Streaming

Simultaneous translation

Parking

Visual Merchandising

# GALLERY

## First floor

Reception room

Trocadero room

Muguruza room

# **Second floor**

Manhattan room

**Subcommittees** 

Views





















# SECOND FLOOR





















































## EVENTS & PRODUCTIONS

<u>innedito16@gmail.com</u> - +34 603 706 181