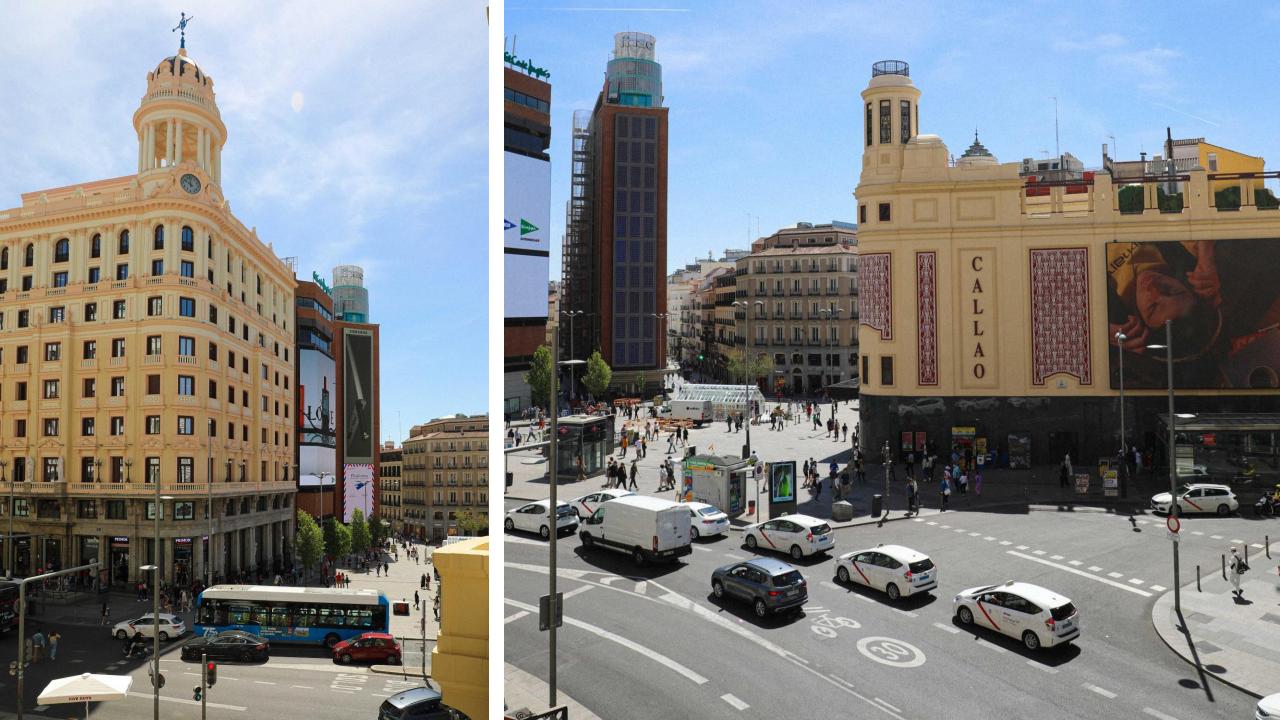

## VENUE

On the second, third and fourth floors of the Palacio de la Prensa is Gran Vía Venue, a large space for events that is divided into three exclusive areas for the use of events.

Gran Vía Venue has 940 m2 distributed in different environments, which combine a modern style with classic touches typical of the building. In addition, it offers a spectacular view of the Plaza de Callao and Madrid's Gran Vía thanks to its large balconies and tall windows, making it a unique and luminous space in the center of the capital.

#### **Distribution:**

Surrounded by viewpoints towards Gran Vía and Plaza de Callao