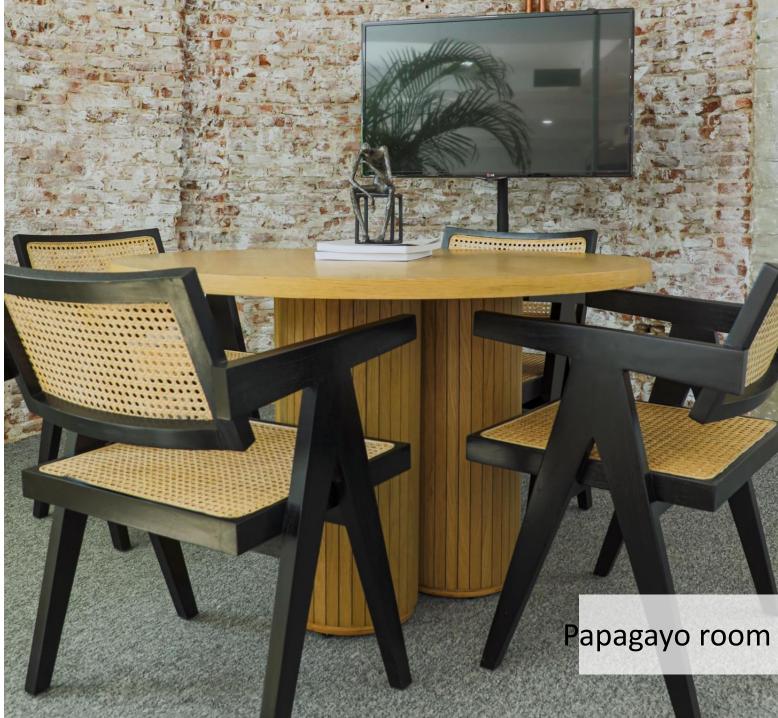

First floor:

Reception room

Trocadero room

Muguruza room

4 subcommittee rooms

### Second floor:

Manhattan room

2 subcommittee rooms





# FORMATS

Theater

School

Imperial

U Format

Cabaret

Engaging shape

Stages































# TECHNICAL DATA

2 TV Full HD of 86" in

exclusive

4 TV Full HD of 65" in

exclusive Microphones

Universal HDMI Conection

PA System

Audiovisual

technician



# ADDITIONAL SERVICES

Catering services

Hostess

Sound technician

Extra TV

PA System

Videoconferences

Streaming

Simultaneous translation

Parking

Visual Merchandising

# GALLERY

## First floor

Reception room

Trocadero room

Muguruza room

# **Second floor**

Manhattan room

**Subcommittees** 

Views





















# SECOND FLOOR





















































## EVENTS & PRODUCTIONS

<u>innedito16@gmail.com</u> - +34 603 706 181