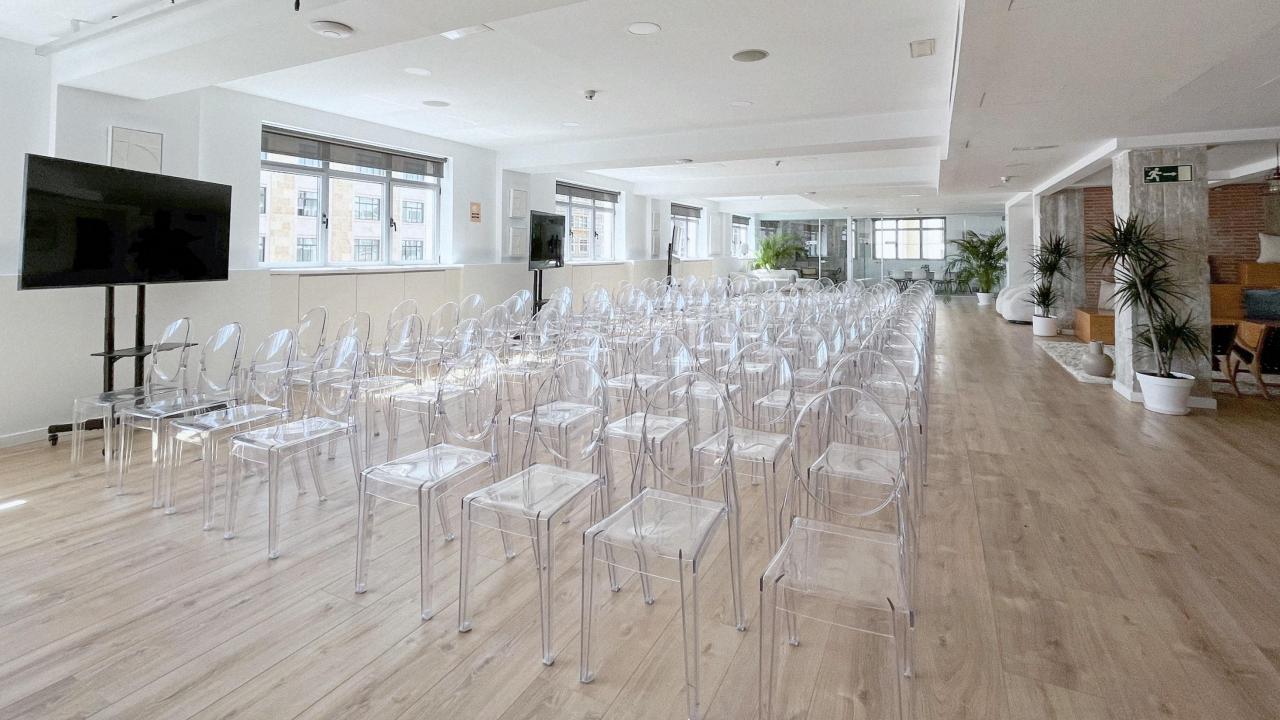

events.

Gran Vía Venue has 940 m2 distributed in different environments, which combine a modern style with classic touches typical of the building. In addition, it offers a spectacular view of the Plaza de Callao and Madrid's Gran Vía thanks to its large balconies and tall windows, making it a unique and luminous space in the center of the capital.



# VENUE DATA

### 940 square meters:

First floor: 550 m<sup>2</sup>

Second floor: 350 m<sup>2</sup>

6 subcommittee rooms

#### **Distribution:**

Surrounded by viewpoints towards Gran Vía and Plaza de Callao

#### First floor:

Reception room

Trocadero room

Muguruza room

4 subcommittee rooms

### Second floor:

Manhattan room

2 subcommittee rooms





# FORMATS

Theater

School

Imperial

U Format

Cabaret

Engaging shape

Stages































# TECHNICAL DATA

2 TV Full HD of 86" in

exclusive

4 TV Full HD of 65" in

exclusive Microphones

Universal HDMI Conection

PA System

Audiovisual

technician



# ADDITIONAL SERVICES

Catering services

Hostess

Sound technician

Extra TV

PA System

Videoconferences

Streaming

Simultaneous translation

Parking

Visual Merchandising

# GALLERY

## First floor

Reception room

Trocadero room

Muguruza room

# **Second floor**

Manhattan room

**Subcommittees** 

Views





















# SECOND FLOOR





















































## EVENTS & PRODUCTIONS

<u>innedito16@gmail.com</u> - +34 603 706 181