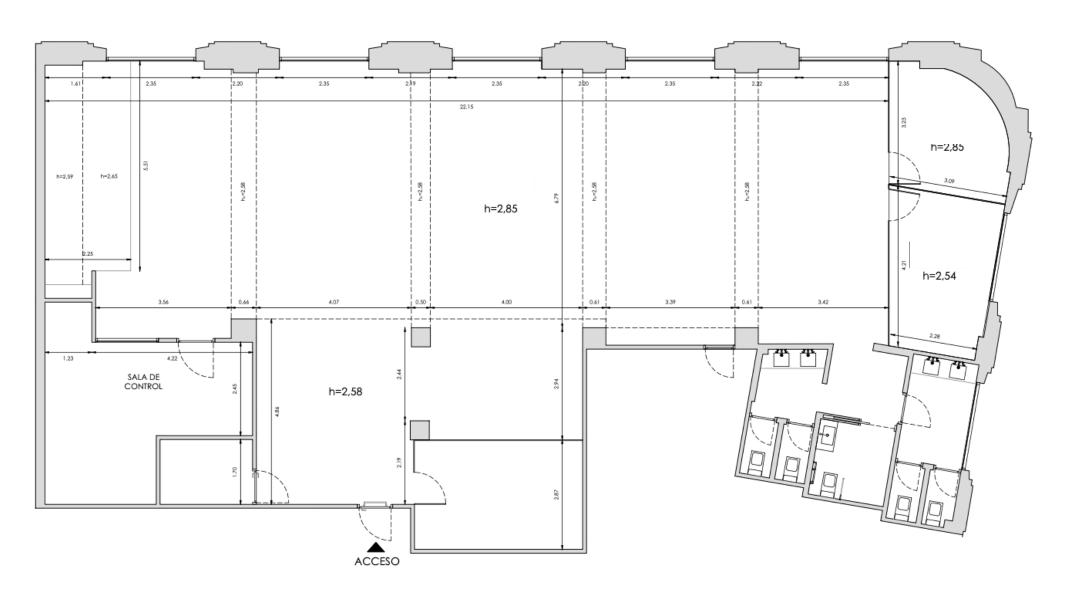

## VENUE

On the second, third and fourth floors of the Palacio de la Prensa is Gran Vía Venue, a large space for events that is divided into three exclusive areas for the use of events.

Gran Vía Venue has 940 m2 distributed in different environments, which combine a modern style with classic touches typical of the building. In addition, it offers a spectacular view of the Plaza de Callao and Madrid's Gran Vía thanks to its large balconies and tall windows, making it a unique and luminous space in the center of the capital.

### 940 square meters:

First floor: 550 m<sup>2</sup>

Second floor: 350 m<sup>2</sup>

6 subcommittee rooms

#### First floor:

Reception room

Trocadero room

Muguruza room

4 subcommittee rooms

### Second floor:

Manhattan room

2 subcommittee rooms