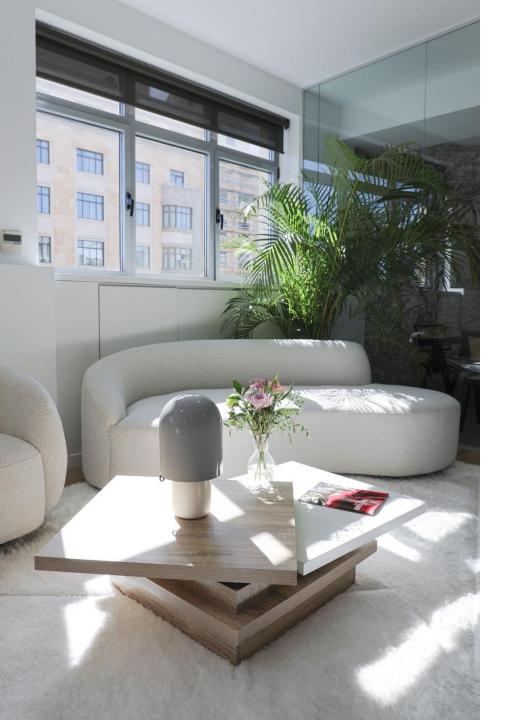

w of the Plaza de Callao and Madrid's Gran Vía thanks to its large balconies and tall windows, making it a unique and luminous space in the center of the capital.



# VENUE DATA

### 940 square meters:

First floor: 550 m<sup>2</sup>

Second floor: 350 m<sup>2</sup>

6 subcommittee rooms

#### **Distribution:**

Surrounded by viewpoints towards Gran Vía and Plaza de Callao

#### First floor:

Reception room

Trocadero room

Muguruza room

4 subcommittee rooms

### Second floor:

Manhattan room

2 subcommittee rooms





# FORMATS

Theater

School

Imperial

U Format

Cabaret

Engaging shape

Stages































# TECHNICAL DATA

2 TV Full HD of 86" in

exclusive

4 TV Full HD of 65" in

exclusive Microphones

Universal HDMI Conection

PA System

Audiovisual

technician



# ADDITIONAL SERVICES

Catering services

Hostess

Sound technician

Extra TV

PA System

Videoconferences

Streaming

Simultaneous translation

Parking

Visual Merchandising

# GALLERY

## First floor

Reception room

Trocadero room

Muguruza room

# **Second floor**

Manhattan room

**Subcommittees** 

Views





















# SECOND FLOOR





















































## EVENTS & PRODUCTIONS

<u>innedito16@gmail.com</u> - +34 603 706 181