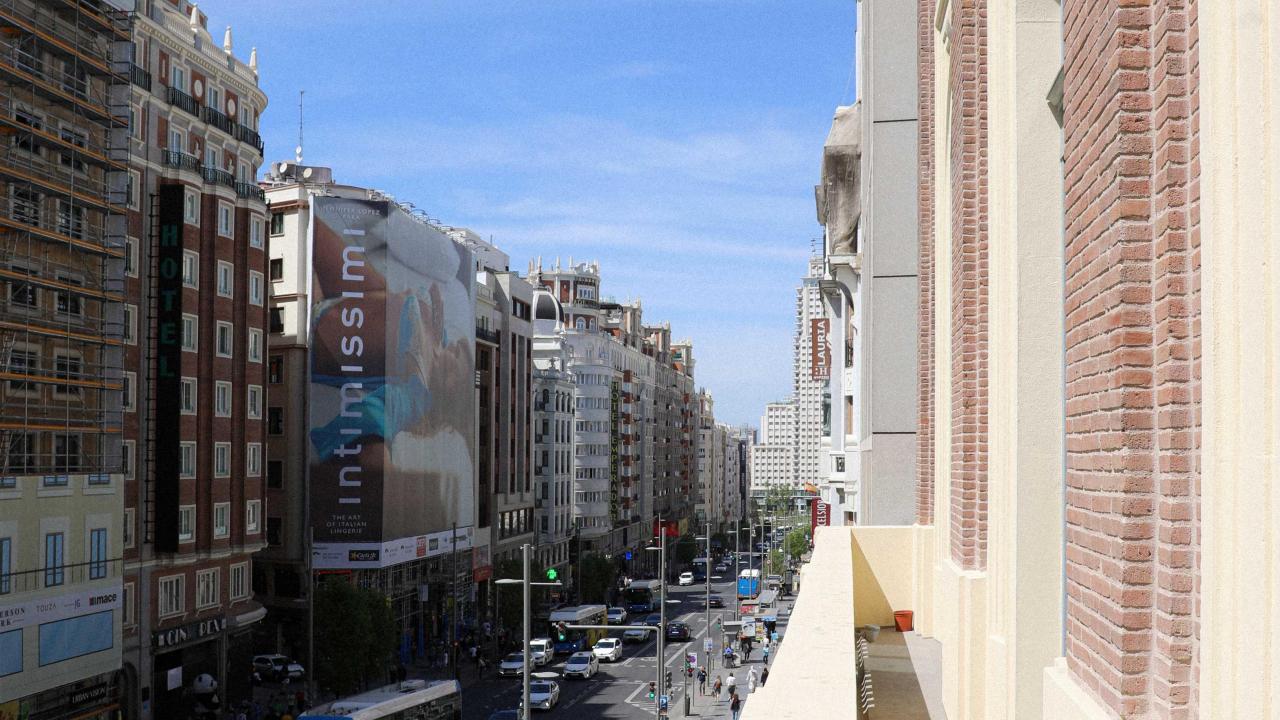

## VENUE

On the second, third and fourth floors of the Palacio de la Prensa is Gran Vía Venue, a large space for events that is divided into three exclusive areas for the use of events.

Gran Vía Venue has 940 m2 distributed in different environments, which combine a modern style with classic touches typical of the building. In addition, it offers a spectacular view of the Plaza de Callao and Madrid's Gran Vía thanks to its large balconies and tall windows, making it a unique and luminous space in the center of the capital.

#### **Distribution:**

Surrounded by viewpoints towards Gran Vía and Plaza de Callao