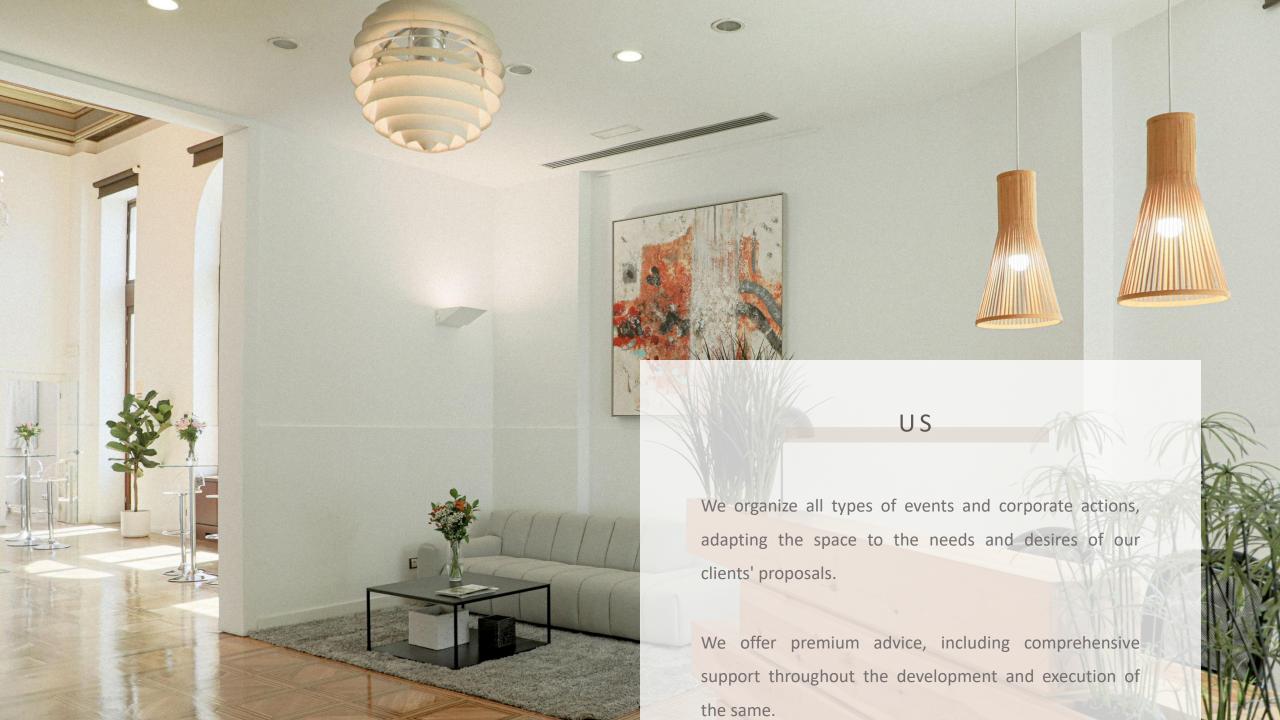

## VENUE

On the second, third and fourth floors of the Palacio de la Prensa is Gran Vía Venue, a large space for events that is divided into three exclusive areas for the use of events.

Gran Vía Venue has 940 m2 distributed in different environments, which combine a modern style with classic touches typical of the building. In addition, it offers a spectacular view of the Plaza de Callao and Madrid's Gran Vía thanks to its large balconies and tall windows, making it a unique and luminous space in the center of the capital.