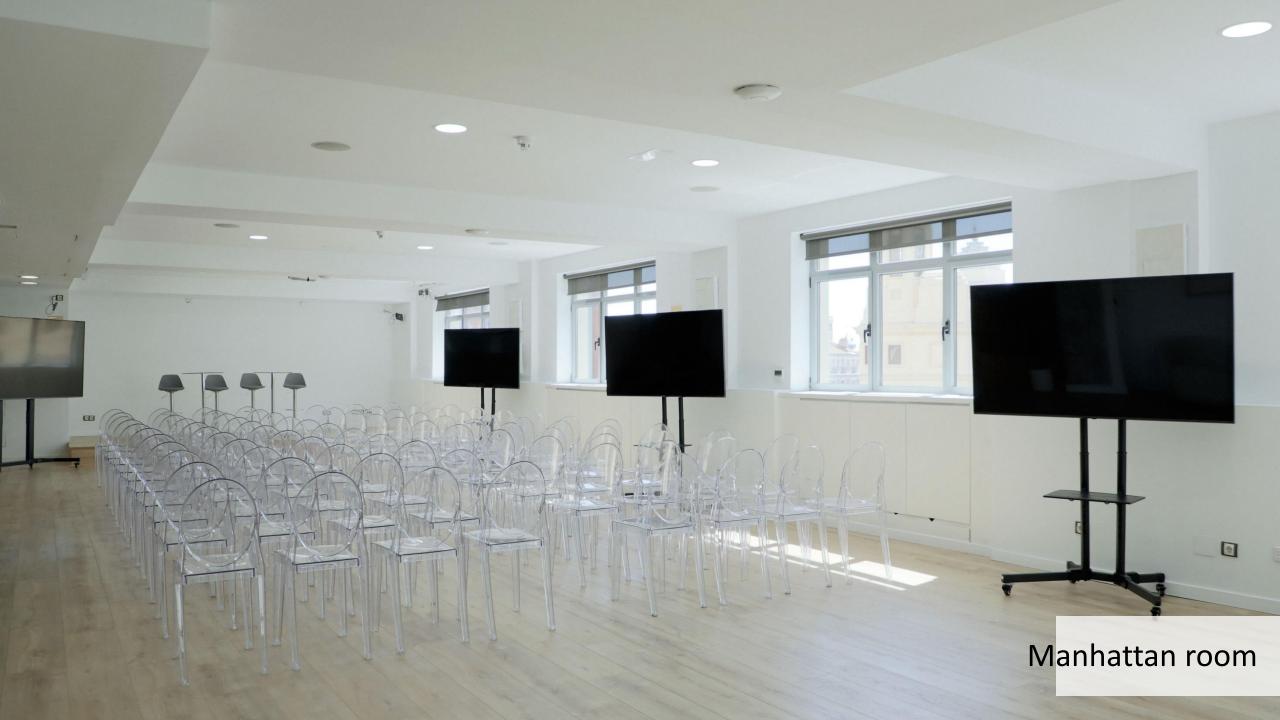

### Second floor:

Manhattan room

2 subcommittee rooms

# **Second floor**

Manhattan room

**Subcommittees** 

Views