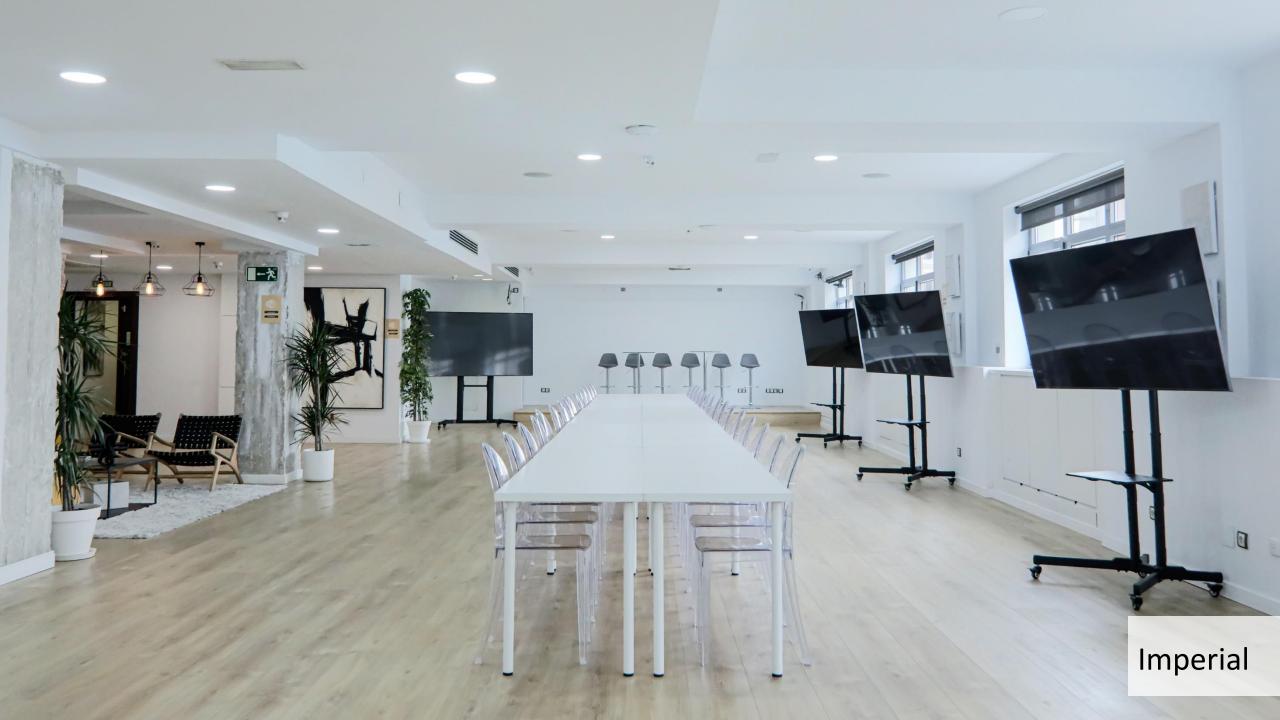

s.

Gran Vía Venue has 940 m2 distributed in different environments, which combine a modern style with classic touches typical of the building. In addition, it offers a spectacular view of the Plaza de Callao and Madrid's Gran Vía thanks to its large balconies and tall windows, making it a unique and luminous space in the center of the capital.



# VENUE DATA

### 940 square meters:

First floor: 550 m<sup>2</sup>

Second floor: 350 m<sup>2</sup>

6 subcommittee rooms

#### **Distribution:**

Surrounded by viewpoints towards Gran Vía and Plaza de Callao

#### First floor:

Reception room

Trocadero room

Muguruza room

4 subcommittee rooms

### Second floor:

Manhattan room

2 subcommittee rooms





# FORMATS

Theater

School

Imperial

U Format

Cabaret

Engaging shape

Stages































# TECHNICAL DATA

2 TV Full HD of 86" in

exclusive

4 TV Full HD of 65" in

exclusive Microphones

Universal HDMI Conection

PA System

Audiovisual

technician



# ADDITIONAL SERVICES

Catering services

Hostess

Sound technician

Extra TV

PA System

Videoconferences

Streaming

Simultaneous translation

Parking

Visual Merchandising

# GALLERY

## First floor

Reception room

Trocadero room

Muguruza room

# **Second floor**

Manhattan room

**Subcommittees** 

Views





















# SECOND FLOOR





















































## EVENTS & PRODUCTIONS

<u>innedito16@gmail.com</u> - +34 603 706 181